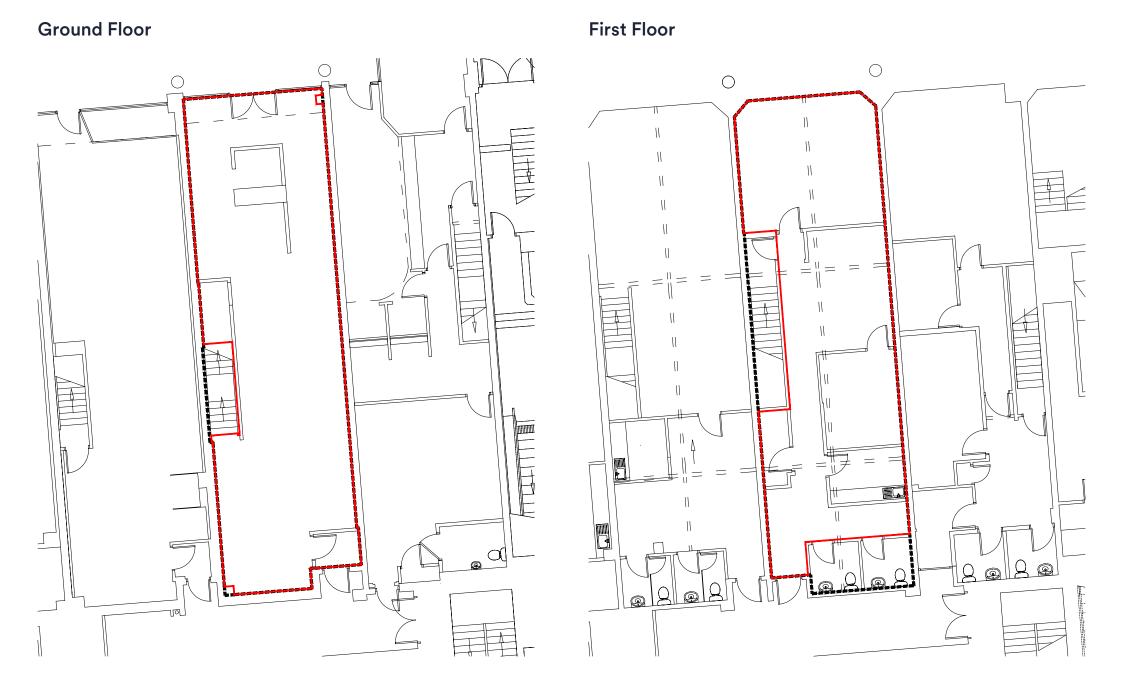

Retail unit

Ground Floor 971 sq.ft (90.21 sq.m)

First Floor  $868\,\mathrm{sq.ft}_{(80.64\,\mathrm{sq.m})}$ 

# 14 Monmouth Walk, Cwmbran Shopping Centre

| TOTAL               | 1,839 | 170.85 |
|---------------------|-------|--------|
| First Floor         | 868   | 80.64  |
| Ground Floor        | 971   | 90.21  |
| Areas (approx. NIA) | Sq.ft | Sq.m   |