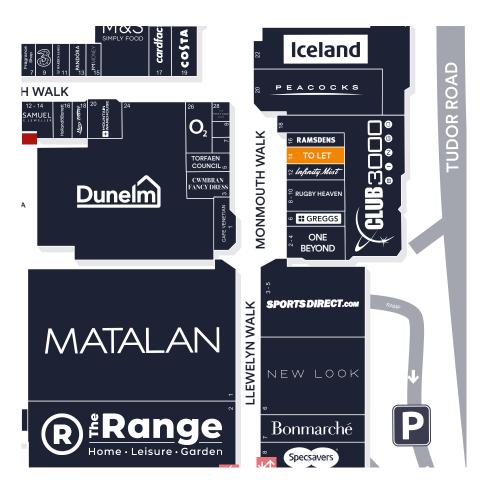

# 14 Monmouth Walk, Cwmbran Shopping Centre

- Close proximity to Peacocks and Sports Direct
- The premises occupy a prime location on Monmouth Walk. Nearby retailers include Sports Direct, New Look and Matalan'
- 3,500 free car parking spaces

## Description

The premises occupy a prime location on Monmouth Walk. Nearby retailers include Sports Direct, New Look and Matalan

Cwmbran Shopping Centre is anchored by Primark, ASDA, Dunelm, numerous national multiples and provides 3,500 free car parking spaces.