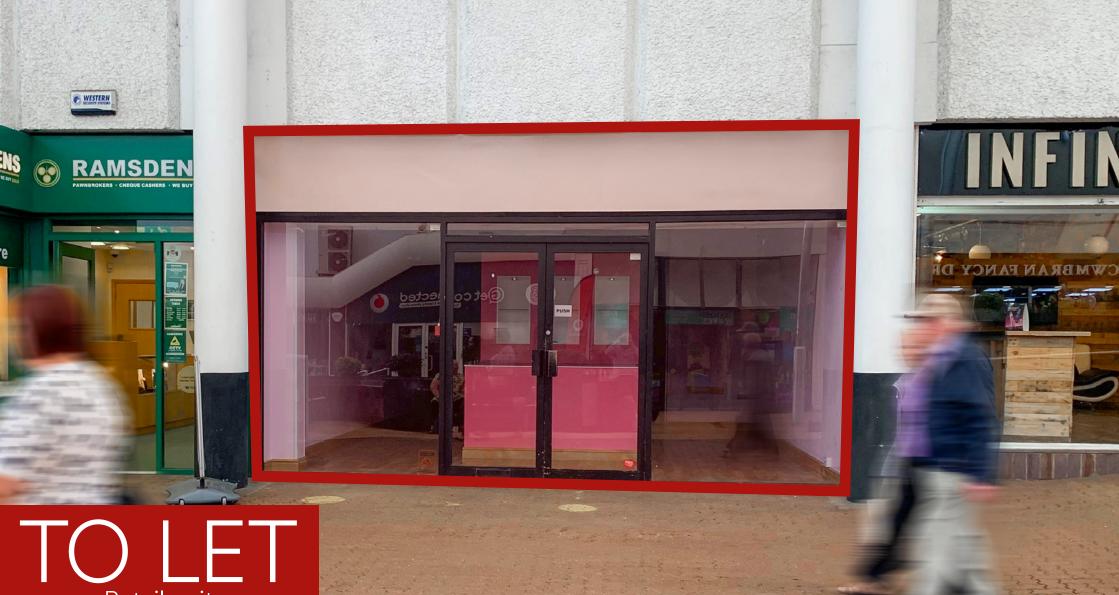

# 14 Monmouth Walk, Cwmbran Shopping Centre

- Close proximity to Peacocks and Sports Direct
- The premises occupy a prime location on Monmouth Walk. Nearby retailers include Sports Direct, New Look and Matalan'
- 3,500 free car parking spaces

## Description

The premises occupy a prime location on Monmouth Walk. Nearby retailers include Sports Direct, New Look and Matalan

Cwmbran Shopping Centre is anchored by Primark, ASDA, Dunelm, numerous national multiples and provides 3,500 free car parking spaces.